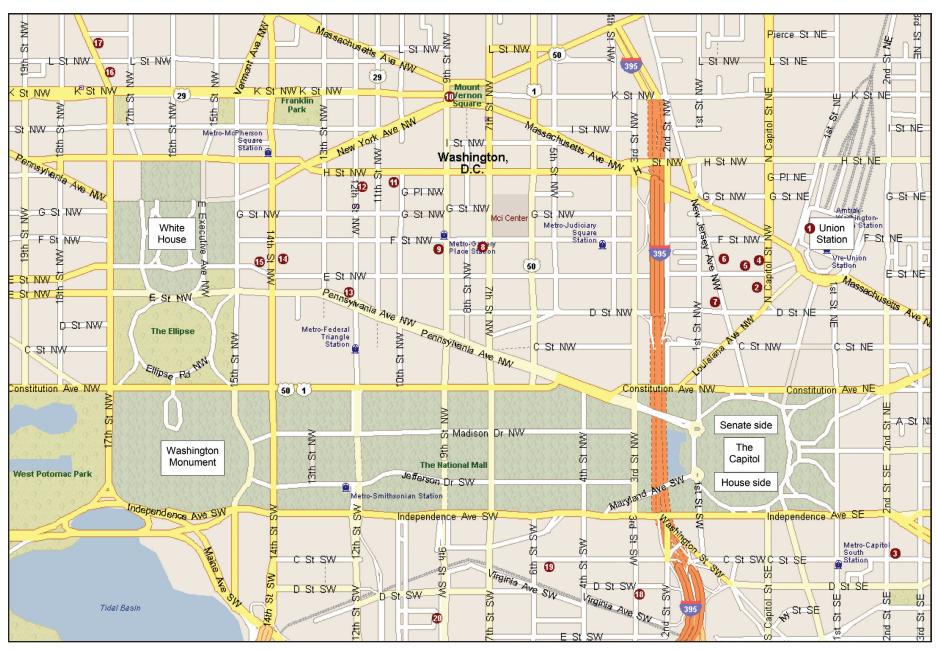

Key and address and contact information on reverse side.

Also see our web site TCNMap.com

for online version of this map and lists of hotels and restaurants.

- Union Station
- 2 444 North Capitol Street NE
- **3** 200 C St. SE

## Washington Hotel recommendations for attendees at courses sponsored by TheCapitol.Net

- 1. Union Station Metro Stop, www.wmata.com
- 2. **Hall of the States**, 444 North Capitol Street NE, Washington, DC 20001, on North Capitol Street NE between E and D Sts. NW
- 3. Capitol Hill Hotel

202-543-6000 Fax 202-547-2608 200 C Street, SE, Washington, DC 20003

4. Phoenix Park Hotel

(4-block walk to Metro—Union Station Stop Red Line) 202-638-6900 or 1-800-824-5419 Fax 202-393-3236 www.phoenixparkhotel.com 520 North Capitol Street, NW, Washington, DC 20001

- Hotel George (3-block walk to Metro—Union Station Stop Red Line)
   202-347-4200 or 1-800-546-7866 Fax 202-347-4213
   www.hotelgeorge.com
   E Street, NW, Washington, DC 20001
- 6. Washington Court Hotel

(4-block walk to Metro—Union Station Stop red Line)
202-628-2100 or 1-800-321-3010 www.washingtoncourthotel.com
525 New Jersey Avenue, NW, Washington, DC 20001

- Hyatt Regency (4-block walk to Metro—Union Station Stop Red Line) 202-737-1234 or 1-800-492-8832 Fax 202-737-5773 www.washington.hyatt.com 400 New Jersey Avenue, NW, Washington, DC 20001
- Hotel Monaco (4-block walk to Metro Metro Center stop) 202-628-7177 or 1-800-649-1202 Fax-202 628-7177 www.monaco-dc.com 700 F Street, NW, Washington, DC 20004
- 9. Courtyard by Marriott-Convention Center

(3-block walk to Metro — Metro Center stop)
202-638-4600 or 1-800-321-2211 Fax 202-638-4501
www.etraveldc.com
900 F Street, NW, Washington, DC 20004

Renaissance Washington, DC Hotel (3 block walk to Metro – Metro Center stop Blue/Orange line 8-minute Metro ride)
 202-898-9000 Fax 202-789-4213 www.renaissancehotels.com
 999 9th Street NW, Washington, DC 20001

- 11. **Grand Hyatt** (1-block walk to Metro Metro Center stop) 202-582-1234 or 1-800-233-1234 Fax 202-637-4781 www.washington.grand.hyatt.com 1000 H Street, NW, Washington, DC 20001
- Marriott At Metro Center (2-block walk to Metro—Metro Center stop)
   202-737-2200 Fax 202-347-5886 www.marriott.com
   775 12th Street. NW. Washington. DC 20005
- 13. **Metro Center Metro stop**, SE corner 11th and G Sts., NW; SW corner 12th and F Sts.; SE corner 13th and G Sts.; NE corner 12th and G Sts. www.wmata.com
- 14. **JW Marriott** (2-block walk to Metro Metro Center stop) 202-393-2000 Fax 202-626-6991 www.marriott.com 1331 Pennsylvania Avenue, NW, Washington, DC 20004
- Willard Inter-Continental Washington
   (3-block walk to Metro Metro Center stop)
   202-628-9100 or 1-800-327-0200 Fax 202-637-7326
   washington.intercontinental.com
   1401 Pennsylvania Avenue, NW, Washington, DC 20002
- 16. **Farragut North Metro stop**, NE corner Conn. Ave. & K St. NW; SW corner Conn. & L St.; NE corner Conn. & L St.
- Renaissance Mayflower Hotel (2-block walk to Farragut North stop)
   202-347-3000 1-800-HOTELS1 Fax 202-776-9182
   www.renaissancehotels.com/wassh
   1127 Connecticut Avenue, NW, Washington, DC 20036
- 18. Federal Center SW Metro stop, SW corner of 3rd & D Sts. SW
- Holiday Inn Capitol (2-block walk to Metro—Federal Center SW stop)
   202-479-4000 Fax 202-479-4353 www.hicapitoldc.com
   550 C Street, SW, Washington, DC 20024
- L'Enfant Plaza Hotel (Metro under hotel—L'Enfant Plaza stop)
   202-484-1000 Fax 202-646-4456 www.lenfantplazahotel.com
   480 L'Enfant Plaza SW, Washington, DC 20024